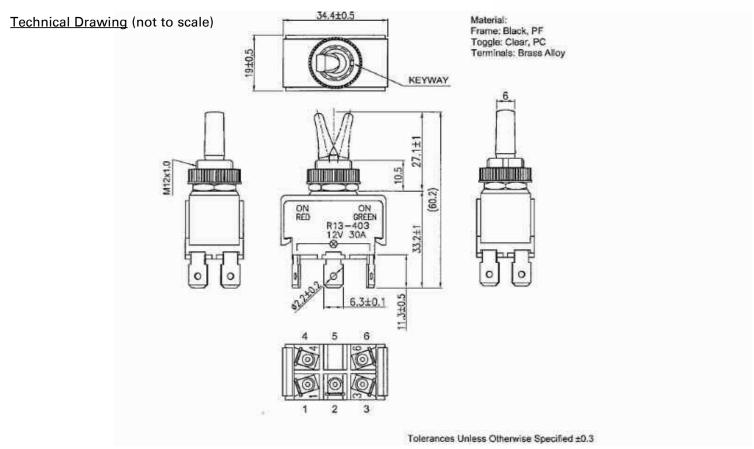

## Part No. 0-658-53

24 Volt Illuminated Small Flick Switch

Durite's 24 Volt Illuminated Small Flick Switch. 24 volt 15

Amps DC. 50 ohm max. 5DPST on-off switch.

Neon Colours: Green / Red - On / Off

Additional Information: Terminal Functions:

- 1. Output (+ve) to Load 1
- 2. +ve Input
- 3. Output (+ve) to Load 2
- 4. -ve Ignition Controlled for Illumination
- 6. +ve Ignition Controlled for Illumination

## **Specification**

Voltage Amps

Contact Resistance

Insulation Resistance Diaelectric Strength

Switch Function

Material: Colour

Certificate

Dimensions

24 Volt

15A

50 Ohm Max

DC 500V 100M Ohm Min.

AC 1500V 1 Minute

5P DPST

Toggle: Clear Polycarbonate, Terminals: Brass Alloy. Frame Black PF

Black / Clear

n/a

Please see above (dimensions in mm)

The information contained in this document is correct to the best of our knowledge at the time of printing. However, specifications may change at any time without notice.